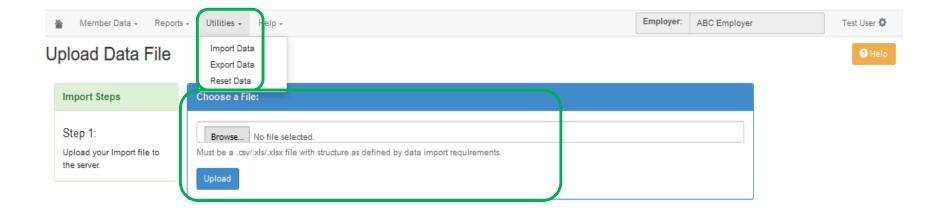

# Exporting DCT Data

# **Extracting Member Data**

- Employers can extract the member data and compare it to their own records, for member reconciliation
- The export option is found under "Utilities" -> "Export Data"
- Employers can export any or all of the following files:
  - Member Demographic Information
  - Member Status Updates
  - Member Earnings, Contributions and Service
  - Member Prior Year Retroactive Payments
  - Member Partial-Day Leave\*

# Importing Data files

### **Import Files**

- Data is imported into DCT in the following order:
  - A) Status Update File
  - B) Earnings and Contribution File
  - C) Member Information and Year-end Updates (YTD) File
  - D) Retro Payments File