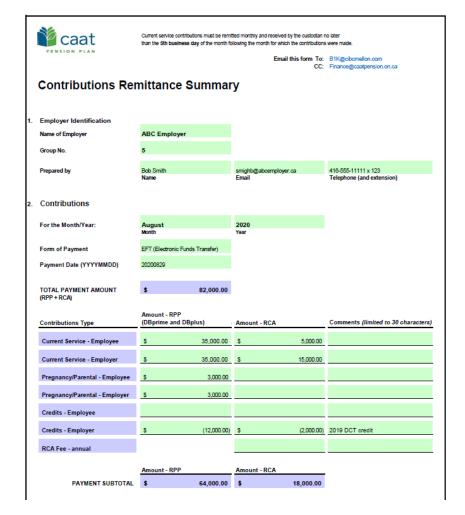

#### Contributions Reconciliation - CAAT Pension Plan / CAAT RCA

# Each year the DCT is released to the employers by our Employer Services team

Finance Department provides an Excel workbook (via S-Doc) showing all contributions remitted for both CAAT Pension Plan and the CAAT RCA.

The workbook contains three different documents:

- 1. CAAT Summary of 2019 Contributions
- 2. CAAT RCA Summary of 2019 Contributions
- **3. CAAT Purchased Service Contributions** (a listing of purchases by member).

Please check the information and confirm it's accurate.