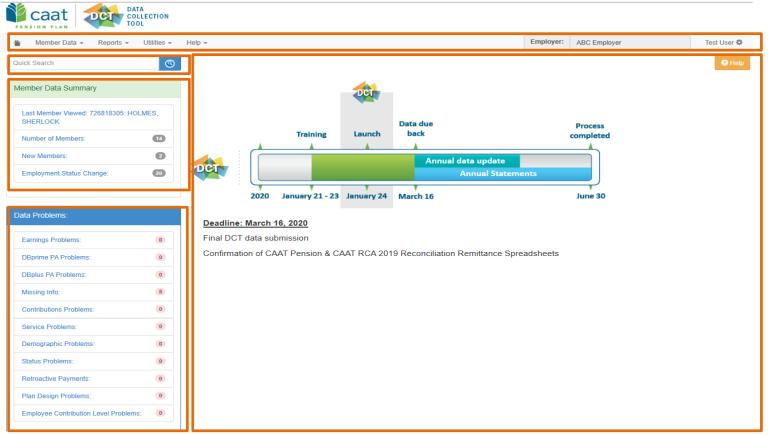

#### **DCT Home Screen**

# Navigating DCT – Employer Menu

- Member Data
  - View/Edit Data list all members on record
  - Run Validation runs validations for all member records
  - New Member add a new member
  - Send Data data submission
- Reports
  - Error Reports provides summaries of all possible errors in the data
  - All Members list all members on record
  - New Members list all new members added by employer
  - **Employment Status Change** list all members with in-year status changes
  - Reconciliation Report list all members on record and provides total contributions, earnings and member count
  - Employee Type Change list all members with changes to their Employment Type, in-year
  - Plan Design Type Change list all members with changes to their Plan Design Type, in-year
  - DBplus EE Contributions Rate Change list all members with changes to their DBplus EE Contribution rate, in-year.
- Utilities
  - Import Data
  - Export Data Member Demographic Information, Member Status Updates; Member Earnings, Contributions and Service, Member Prior Year Retroactive Payments, Member Partial-Day Leave
  - Reset Data
- Help
  - Using the DCT
  - About DCT