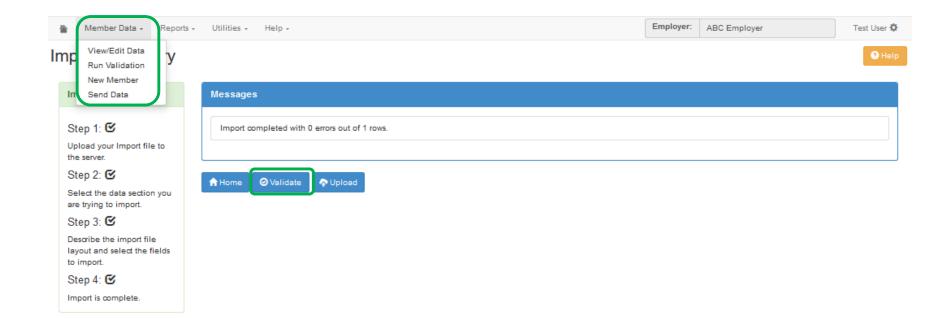

# Navigating DCT – Employer Menu

- Member Data
  - View/Edit Data list all members on record
  - Run Validation runs validations for all member records
  - New Member add a new member
  - Send Data data submission
- Reports
  - Error Reports provides summaries of all possible errors in the data
  - All Members list all members on record
  - New Members list all new members added by employer
  - **Employment Status Change** list all members with in-year status changes
  - Reconciliation Report list all members on record and provides total contributions, earnings and member count
  - Employee Type Change list all members with changes to their Employment Type, in-year
  - Plan Design Type Change list all members with changes to their Plan Design Type, in-year
  - DBplus EE Contributions Rate Change list all members with changes to their DBplus EE Contribution rate, in-year.
- Utilities
  - Import Data
  - Export Data Member Demographic Information, Member Status Updates; Member Earnings, Contributions and Service, Member Prior Year Retroactive Payments, Member Partial-Day Leave
  - Reset Data
- Help
  - Using the DCT
  - About DCT

# **Running Validations**

# DCT DEMO – Importing Data files and Data Validations